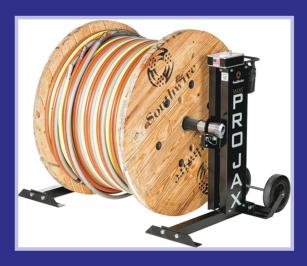

## Tools

PROJax - \$50/Day SIMFlanges - \$100/Day SIMReels - \$150/Day Pulling Heads - \$25/Head Cut Charge - \$25/Cut